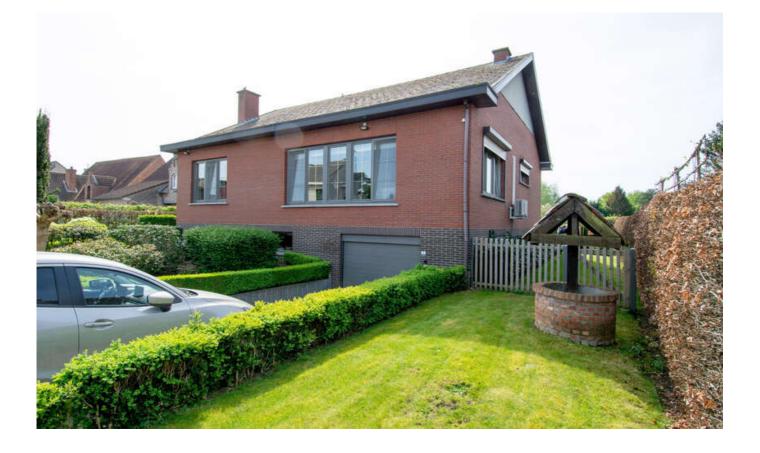

# Description

This charming and high-quality finished house with beautiful south-facing garden is located near the centre of Buken !

Quiet area, fast connections.

EPC, calculated energy score (kWh/m²/year): 310, label D.

Highlights of this fine property:

- The beautiful garden, south facing;

- Functional living quarters (living areas on 1 level) with the following layout: entrance hall, staircase to the basements, hallway, 3 rooms, bathroom (shower), living room and a well-kept kitchen;

#### Terrain

Ground area: 1.002,00 m<sup>2</sup> Garden: Yes