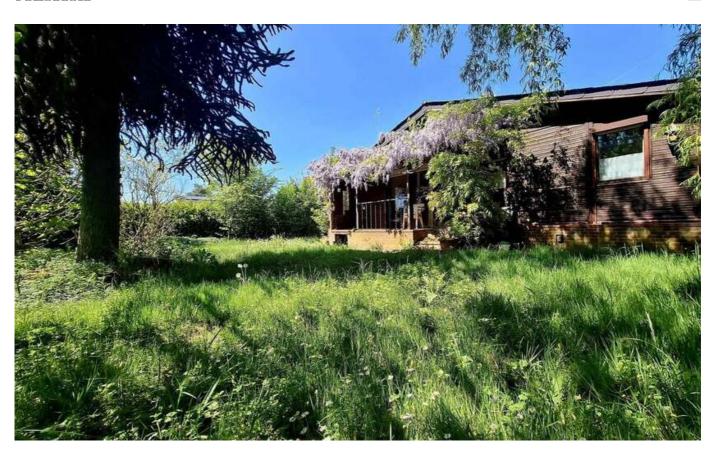

# **Description**

In the quiet Den Tomme neighborhood, you'll find this beautiful plot with a charming chalet. Please note: the current structure is only partially permitted. Part of the building must be demolished to comply with urban planning regulations.

A new home may be built here according to the stipulations of the PRUP Den Tomme, with a maximum habitable surface of 80 m<sup>2</sup> and a maximum volume of 240 m<sup>3</sup> (see attachment for full conditions).

The plot is pleasantly situated and offers great potential for those seeking a peaceful spot in nature with the opportunity to build something new, within current regulations.