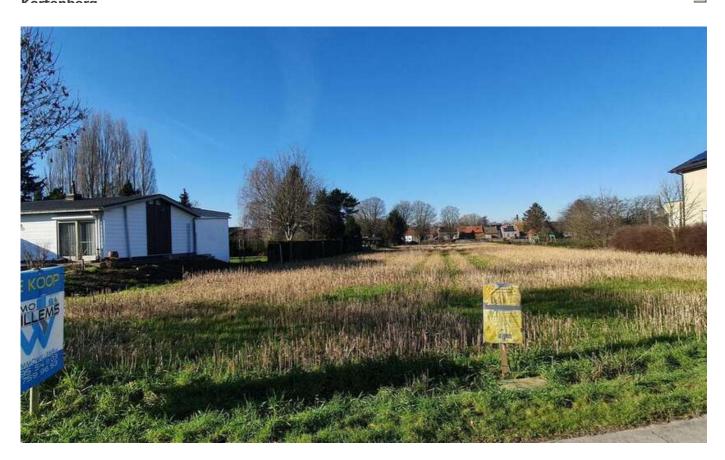

# For sale - Building ground

€ 289.000

Kwerpsebaan LOT 2, 3070

Ref. 5292943

Availability: at the contract Surf. Plot: 772m²

## **Description**

Very nicely located building plot for a single-family house with the possibility of building up to 2 floors (3rd floor within gabarit of pitched roof possible).

Description:

The maximum construction depth is 15m ground floor and 12m first floor (including extension) or 13 metres for ground floor and first floor.

#### **Terrain**

Ground area: 772,00 m<sup>2</sup>