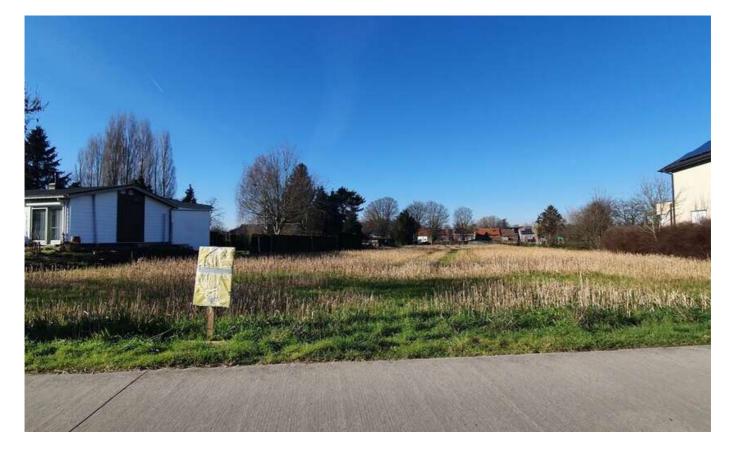

#### € 289.000

Kwerpsebaan LOT 1 , 3070

Ref. 5250185

Availability: at the contract

Surf. Plot: 835m<sup>2</sup>

# Description

Very nicely located building plot for a single-family house with the possibility of building up to 2 floors (3rd floor within gabarit of pitched roof possible).

Description:

The maximum construction depth is 15m ground floor and 12m first floor (including extension) or 13 metres for ground floor and first floor.

Backyard strip: possibility of construction of max 3,5m height and a max surface of 25m<sup>2</sup>.

Minimum 1 car parking space to be provided on private land.

TOP PLOT