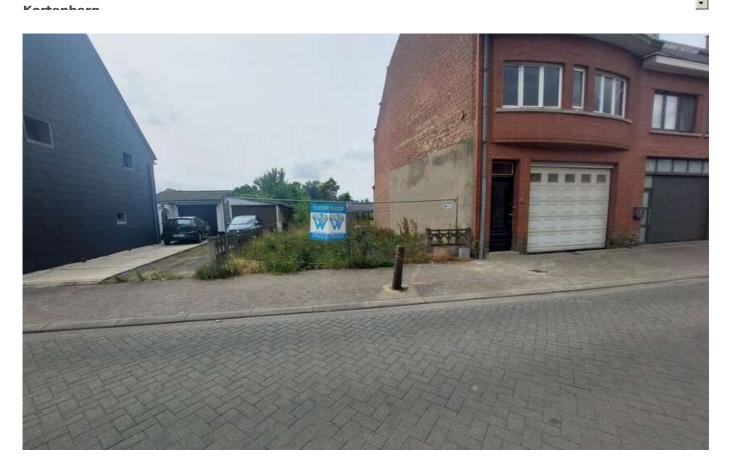

# For sale - Building ground

€ 220.000

Kiewitstraat 32, 3070

Ref. 5453901

Availability: at the contract Surf. Plot: 634m²

## **Description**

For sale: Building plot in Kiewitstraat 32, located in 3070 Kortenberg.

This building plot is designated for the construction of a semi-detached building as a single-family house. The location is against an existing blind façade. The ground floor of the house should have a depth of 15 metres, while the first floor should have a depth of 12 metres and the second floor should have a pitched roof. The roof connects to the neighbouring house.

#### **Terrain**

Ground area: 634,00 m<sup>2</sup> Ground depth: 65,00 m